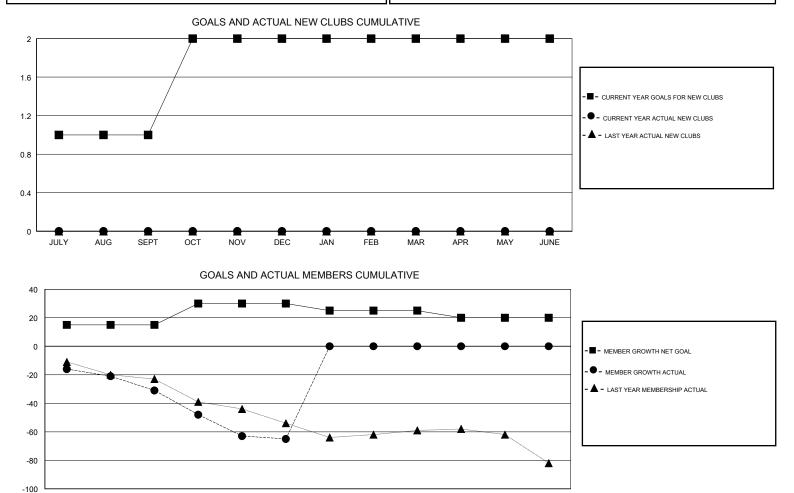

## GMT CA

|               | Club          | S           |               |                       | Mer                       | nbers                   |                                                    |  |  |
|---------------|---------------|-------------|---------------|-----------------------|---------------------------|-------------------------|----------------------------------------------------|--|--|
|               | RESULTS FOR   | R 2017-2018 |               | RESULTS FOR 2017-2018 |                           |                         |                                                    |  |  |
| QUARTER       | NEW CLUB GOAL | NEW CLUBS   | DROPPED CLUBS | QUARTER               | MEMBER GROWTH NET<br>GOAL | MEMBER GROWTH<br>ACTUAL | DROPPED<br>MEMBERS ACTUAL<br>(including transfers) |  |  |
| JULY/AUG/SEPT | 1             | 0           | 1             | JULY/AUG/SEPT         | 15                        | 14                      | 44                                                 |  |  |
| OCT/NOV/DEC   | 1             | 0           | 1             | OCT/NOV/DEC           | 15                        | 33                      | 62                                                 |  |  |
| JAN/FEB/MAR   | 0             | 0           | 0             | JAN/FEB/MAR           | -5                        | 0                       | 0                                                  |  |  |
| APR/MAY/JUNE  | 0             | 0           | 0             | APR/MAY/JUNE          | -5                        | 0                       | 0                                                  |  |  |